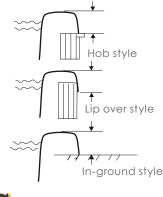

# Choose one fibreglass lip style and provide measurement

#### Lip style & height of lip

Use the diagrams to work out what lip style you have - this will help us work out what type of straps to include.

Use a ruler or straight edge to measure the length of the skirt required on your cover.