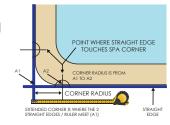

#### Radius of corners

Measure from the extended corner (i.e. where the sides would meet if the spa were square) to where the spa touches your straight edge.