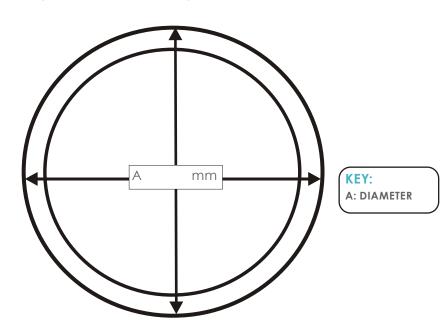

#### Measure the dimensions of your spa

- outside edge to outside edge
- (measurements in mm)

#### **Mandatory measurements**

- 1. Length and width of your spa it is important to check that your spa has the same length and width even if it looks the same. We only require a single measurement for this section, which is the diameter. If you have an uneven width and length (diameter) then you'll need to enquire about a custom shaped spa cover.
- 2. Lip style & height of the lip all spas are not the same.

### Measuring length and width

Measure across the spa, outside edge to outside edge. Use an upright ruler to allow for any flare in the lip.

Refer to the section on direction of hinge/join when these two measurements are not the same.