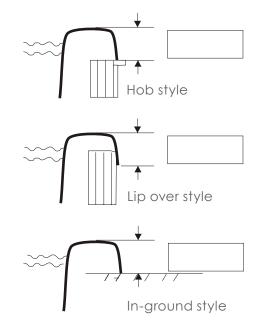

# Choose one fibreglass lip style and provide measurement

#### Lip style & height of lip

Use the diagrams to work out what lip style you have - this will help us work out what type of straps to include.

Use a ruler or straight edge to measure the length of the skirt required on your cover.