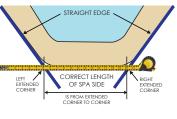

#### Length of sides

Measure using straight edges from extended corner to extended corner (this measurement is not required on all spas).