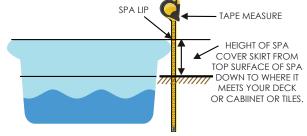

#### Lip style & height of lip

Use the diagrams to work out what lip style you have - this will help us work out what type of straps to include.

Use a ruler or straight edge to measure the length of the skirt required on your cover.