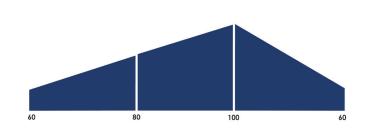

#### Size Group – Up to 3600mm

You will receive a three-piece spa cover. This will taper from 100mm in the centre of the cover to 55mm at the ends of the cover. The next section breaks down our fold style and fold direction. We recommend choosing the standard option for fold style and fold direction unless you would like further customisation.

#### Size Group – Up to 4800mm

You will receive a four-piece spa cover. This will taper from 140mm in the centre of the cover to 55mm at the ends of the cover. The next section breaks down our fold style and fold direction. We recommend choosing the standard option for fold style and fold direction unless you would like further customisation.