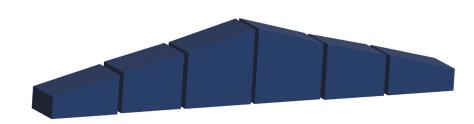

#### Size Group – Up to 7200mm

You will receive a six-piece spa cover. This will taper from 180mm in the centre of the cover to 55mm at the ends of the cover. The next section breaks down our fold style and fold direction. We recommend choosing the standard option for fold style and fold direction unless you would like further customisation.

#### Fold style:

Our standard fold style consists of six pieces with five separations between them. The first, third and fifth

separations feature permanently sewn-in folds, while the second and fourth separation remains separated with the option to join the entire cover together. Our separate pieces fold style consists of six-pieces that can be joined together if needed.

LINE DRAWING 4 PIECE

**3D DRAWING 4 PIECE** 