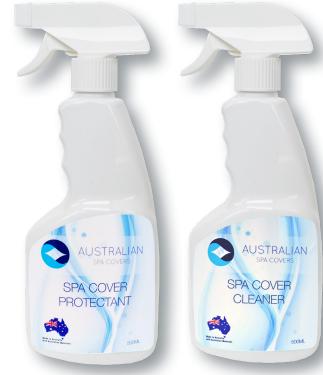

Protect and maintain the pristine appearance of your spa cover effortlessly with our Australian Spa Covers Protectant & Cleaner range. Our exceptional protectants and cleaners are designed to provide robust defense against UV-induced damage and the gradual fading caused by sun exposure.

#### **Our Range Includes:**

Spa Cover Cleaner: Effectively removes dirt, grime, and residues without compromising the integrity of the cover material.

**Spa Cover Protectant:** Shields against UV rays to prevent fading and cracking, preserving the cover's longevity and appearance.

#### Features & Benefits:

- \* **UV Protection:** Contains powerful UV blockers with an impressive SPF 40 rating to safeguard against sun damage.
- \* Long-lasting Results: Maintains a consistently fresh and new appearance on treated surfaces, enhancing the aesthetic appeal of your spa cover.
- \* **No Residue:** Leaves no greasy or oily residue, ensuring a clean finish and a pleasant experience.
- \* Easy Application: Conveniently packaged in an easy-to-use spray bottle for effortless application and quick maintenance.