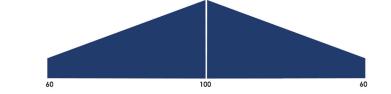

#### Size Group – Up to 2400mm

You will receive a two-piece spa cover. This will taper from 100mm in the centre of the cover to 55mm at the ends of the cover. The next'' section breaks down our fold style and fold direction. We recommend choosing the standard option for fold style and fold direction unless you would like further customisation.