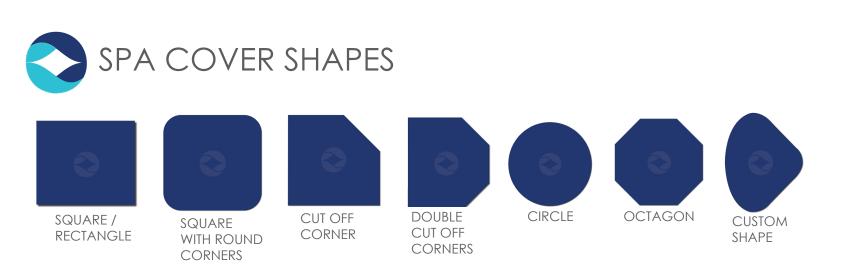

## PREMIUM SPA COVER RANGE -ROLL-ON ONLY

At Australian Spa Covers, we understand that spas and swim spas come in various shapes and sizes, and each requires a cover that fits perfectly to maximize efficiency and protection. Here's how we cater to different shapes:

**Rectangular Spas:** These are a common shape for traditional spas. Our covers for rectangular spas are meticulously measured and crafted to ensure a precise fit, covering the entire surface area snugly.

**Square Spas:** Similar to rectangular spas but with equal sides, square spa covers are tailored to match the specific dimensions, providing a neat appearance and effective insulation.

**Round Spas:** Round spas require circular covers that fit snugly around the edges. We ensure our round spa covers are tailored to fit the diameter perfectly, maintaining a tight seal for optimal energy efficiency.

**Irregular Shapes:** For spas or swim spas with unique or irregular shapes, our customization process comes into play. We take measurements of your spa's outline to create a bespoke cover that matches its contours accurately.

**Swim Spas:** These larger units combine the features of a pool and a spa, often with a rectangular shape. Our swim spa covers are designed to handle the extended length and provide complete coverage, maintaining insulation and protection across the entire surface area.