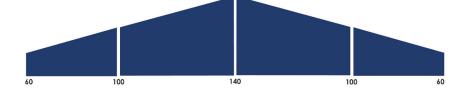

#### Size Group – Up to 3600mm

You will receive a three-piece spa cover. This will taper from 100mm in the centre of the cover to 55mm at the ends of the cover. The next section breaks down our fold style and fold direction. We recommend choosing the standard option for fold style and fold direction unless you would like further customisation.

#### Fold style:

Our standard fold style consists of a single fold with two-pieces permanently sewn together, leaving a separation for the third piece. Our separate pieces fold style consists of three-pieces that can be joined together if needed.