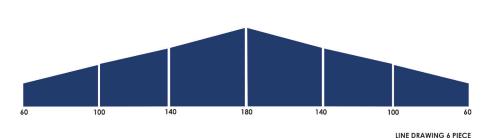

#### Size Group – Up to 7200mm

You will receive a six-piece spa cover. This will taper from 180mm in the centre of the cover to 55mm at the ends of the cover. The next section breaks down our fold style and fold direction. We recommend choosing the standard option for fold style and fold direction unless you would like further customisation.

#### Fold style:

Our standard fold style consists of six pieces with five separations between them. The first, third and fifth

separations feature permanently sewn-in folds, while the second and fourth separation remains separated with the option to join the entire cover together. Our separate pieces fold style consists of six-pieces that can be joined together if needed.