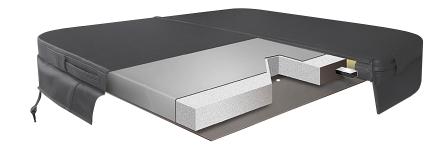

#### Size Group – Up to 2400mm

You will receive a two-piece spa cover. This will taper from 100mm in the centre of the cover to 55mm at the ends of the cover. The next'' section breaks down our fold style and fold direction. We recommend choosing the standard option for fold style and fold direction unless you would like further customisation.

Please note that our Elite Tier (only applicable to Square or Rectangle with Rounded Corners) tapers from 140mm in the centre of the cover to 70mm at the ends of the cover.

#### Features:

- 50kg static weight bearing capacity
- Medium level of insulation
- One central vinyl handle per side
- Standard water runoff design with standard taper
- 2-year warranty
- Standard lockable strap system
- Single drainage hole per piece
- Aluminium reinforced core

### Features:

- 100kg static weight bearing capacity
- High level of insulation
- One central vinyl handle per side
- Standard water runoff design with standard taper
- 2-year warranty
- Standard lockable tie down (strap) system
- Single drainage hole per piece
- Aluminium reinforced core

### Features:

- 100kg static weight bearing capacity
- Highest level of insulation
- One central vinyl handle per side
- Higher water runoff design with higher taper •
- 2-year warranty

- Standard lockable tie down (strap) system
- Split skirts on each corner
- Five drainage holes per piece
  - Aluminium reinforced core