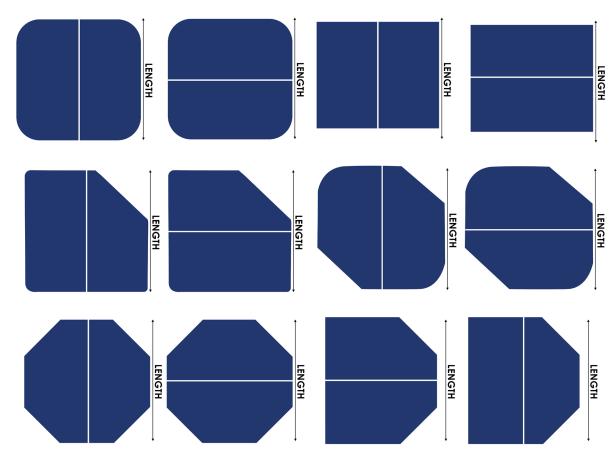

**Standard Fold:** Our standard fold direction is two-pieces divided along the longest dimension (the length) of the spa. This means the fold runs along the middle of the length, and when folded, the cover creates two halves along its longest side.

**Opposite Fold:** Our opposite fold direction is two-pieces divided along the shortest dimension (the width) of the spa. The fold runs across the middle of the width, creating two halves along the shorter side when folded.